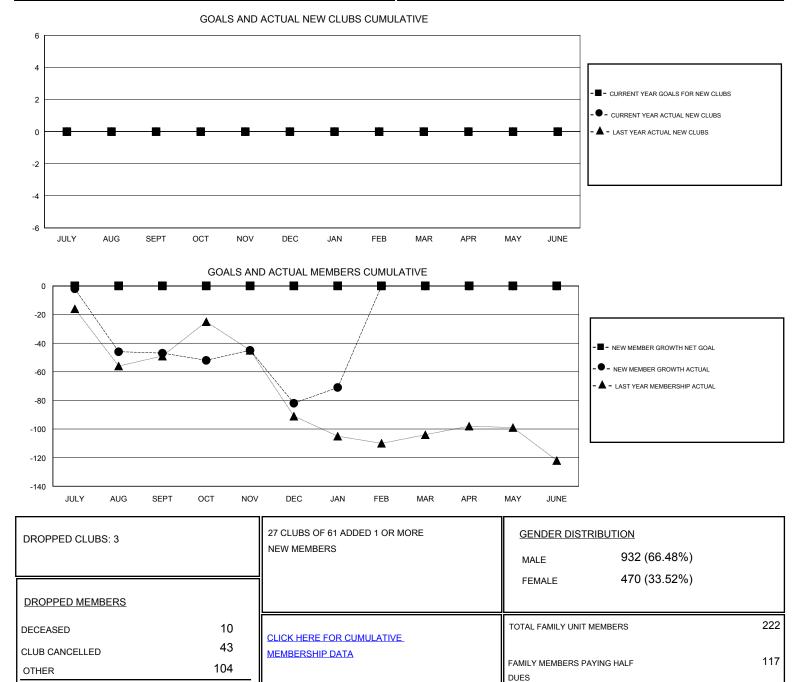

## ED LECIUS CNAT.

| GMT: ED LEC           | CIUS          | LOCATION NEW JERSEY |               |                       |                                                                |                                                              |                                                    |
|-----------------------|---------------|---------------------|---------------|-----------------------|----------------------------------------------------------------|--------------------------------------------------------------|----------------------------------------------------|
| Clubs                 |               |                     |               | Members               |                                                                |                                                              |                                                    |
| RESULTS FOR 2016-2017 |               |                     |               | RESULTS FOR 2016-2017 |                                                                |                                                              |                                                    |
| QUARTER               | NEW CLUB GOAL | NEW CLUBS           | DROPPED CLUBS | QUARTER               | NEW MEMBER GROWTH<br>NET GOAL (not reinstated<br>or transfers) | NEW MEMBER<br>GROWTH ACTUAL (not<br>reinstated or transfers) | DROPPED<br>MEMBERS ACTUAL<br>(including transfers) |
| JULY/AUG/SEPT         | 0             | 0                   | 2             | JULY/AUG/SEPT         | 0                                                              | 27                                                           | 74                                                 |
| OCT/NOV/DEC           | 0             | 0                   | 0             | OCT/NOV/DEC           | 0                                                              | 33                                                           | 68                                                 |
| JAN/FEB/MAR           | 0             | 0                   | 1             | JAN/FEB/MAR           | 0                                                              | 26                                                           | 15                                                 |
| APR/MAY/JUNE          | 0             | 0                   | 0             | APR/MAY/JUNE          | 0                                                              | 0                                                            | 0                                                  |